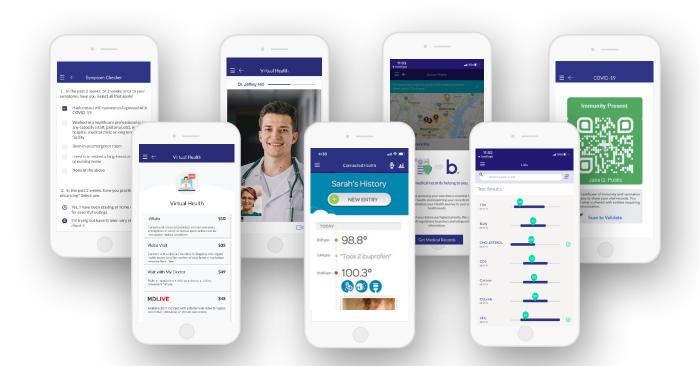

## Digital Transformation is Needed Now More Than Ever.

The journey to returning back to normalcy is complex and multifaceted. We're committed to helping organizations transition back to work with trusted healthcare technology to safeguard your population, manage your risk, and comply with regulations— while addressing employee healthcare needs and protecting their privacy.

## **Customize**

Tailor your employee digital experience to your align with your current policies, while providing for virtual and in-person care.

## **Adapt**

Leverage best practices designed to quickly facilitate all phases of how businesses are safely returning to work.

COVID-19 digital solutions for triaging, providing virtual care, remote patient monitor, delivering timely fact-based information and allowing consumers to monitor loved ones from afar.